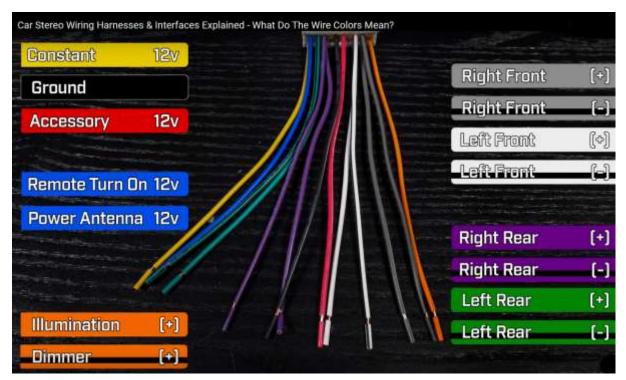

## Car Stereo or Header Unit Wire Colour Coding Diagram

## 3 Main Wires:

- 1. Red = Accessory or turns on with Key (Fused)
- 2. Yellow = Constant 12v (also provides memory back-up) (Fused)

3. Black = GROUND

\_\_\_\_\_

## **Accessory Wires**

- 4. Blue = Remote Turn On 12V (power Antenna or Amplifier trigger)
- 5. Orange = Illumination/Dimmer

Note: there maybe other accessory wires, if not needed, tape off or terminate ends

## **Speaker Wires**

- Green Left Rear + SPEAKERGreen/Black right Rear –
- 7. Purple Right Rear + SPEAKER Purple/Black Rear -
- 8. White= Front Left + SPEAKER White/Black Front White –
- Grey= Front Right + SPEAKER Grey/black –